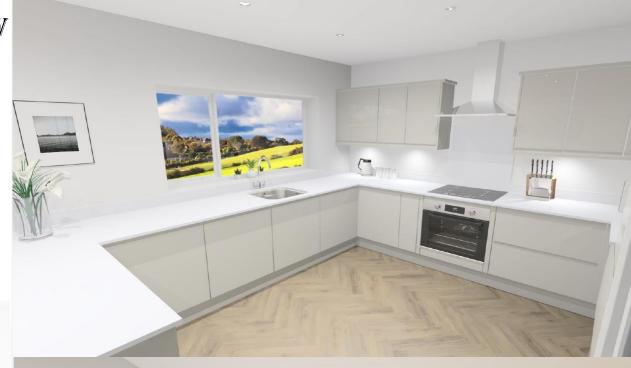

### ASHFORD KITCHEN

The kitchen is often the hub of any home, the Ashford Kitchen Layout delivers the hub, utilising a wrap around breakfast bar allowing for the subtle separation of spaces with different functions. Used to divide and define the

practicality of the food preparation area from the sociability of the dining and family room.

### Traditional and modern options available...

Different unit ranges and colours can be selected from, all accompanied with high end specification built in appliances and Silestone quartz worktops.

Providing all the ingredients for the perfect kitchen!