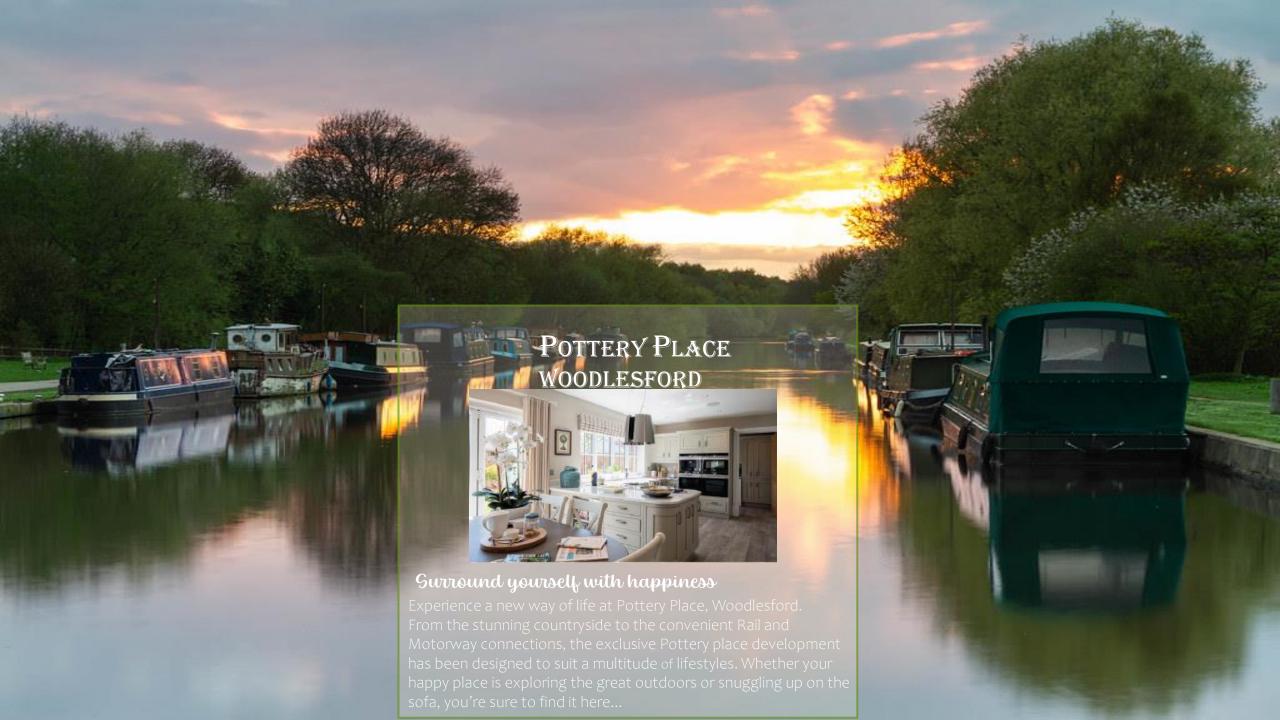

### EXPLORE WOODLESFORD

Woodlesford Lock is located 6 miles from Leeds on the Aire and Calder Navigation .It's a beautifully peaceful, rural spot in the heart of what is otherwise a very lively village. The area is well known for it's rich variety of local wildlife and fantastic walking routes, including direct country walks to Temple Newsam and St Aidan's Nature Reserve to name just two! There are also plenty of picnic benches close to Woodlesford Lock and cycle trails through to Leeds City Centre and beyond!