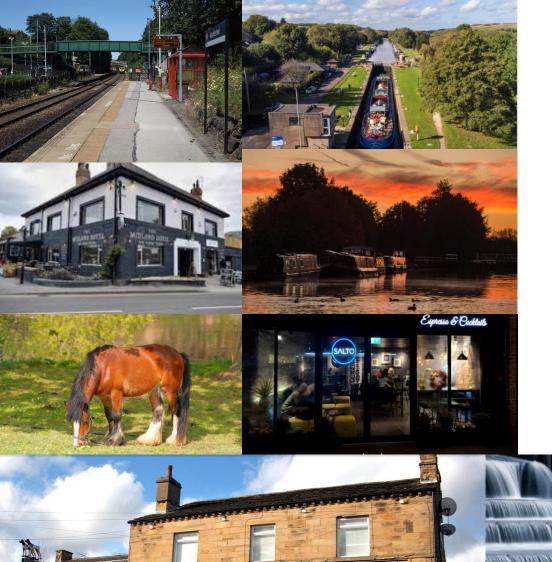

### EXPLORE WOODLESFORD

Woodlesford Lock is located 6 miles from Leeds on the Aire and Calder Navigation .It's a beautifully peaceful, rural spot in the heart of what is otherwise a very lively village. The area is well known for it's rich variety of local wildlife and fantastic walking routes, including direct country walks to Temple Newsam and St Aidan's Nature Reserve to name just two! There are also plenty of picnic benches close to Woodlesford Lock and cycle trails through to Leeds City Centre and beyond!

The village of Woodlesford has it's very own train station which operates 7 days per week and provides services to Leeds.

In the summer months there's also the Scarborough Express steam train which runs fortnightly connecting the village with the Scarborough coast. For travel by car, the village is also well connected to major roads being minutes from M1, M62 and A1.