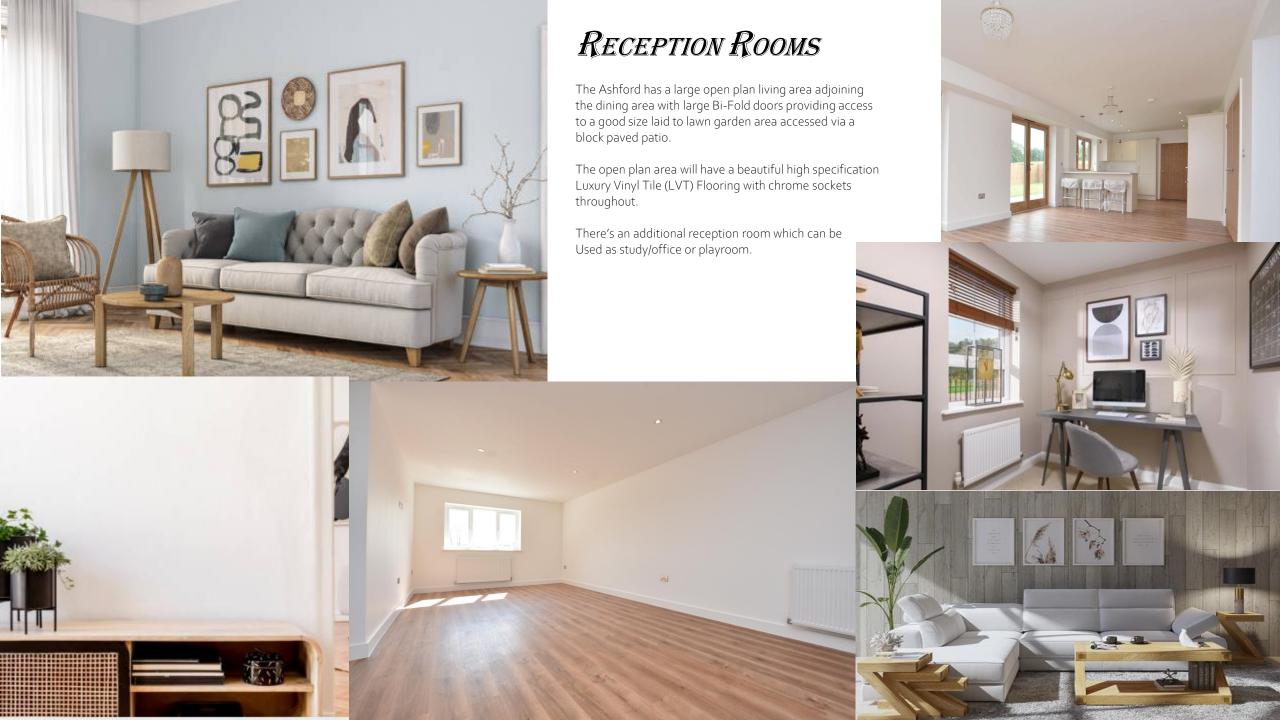

## THE ASHFORD

Those looking for a modern house with attractive features and classic charm, should look no further than the Ashford

First Floor

### ASHFORD KITCHEN

The kitchen is often the hub of any home, the Ashford Kitchen Layout delivers the hub, utilising a wrap around breakfast bar allowing for the subtle separation of spaces with different functions. Used to divide and define the

practicality of the food preparation area from the sociability of the dining and family room.

### Traditional and modern options available...

Different unit ranges and colours can be selected from, all accompanied with high end specification built in appliances and Silestone quartz worktops.

Providing all the ingredients for the perfect kitchen!

#### **GROUND FLOOR**

Kitchen/Diner

Living Area

Utility

#### FIRST FLOOR

Master Bedroom

Bedroom 2

Office/Dressing

Ensuite

Bathroom