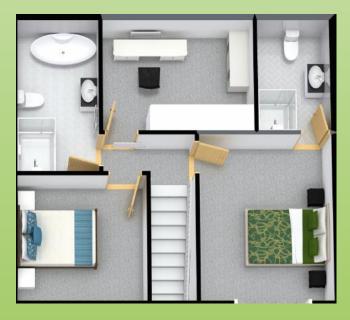

e to name just two! There are also plenty of picnic benches close to Woodlesford Lock and cycle trails through to Leeds City Centre and beyond!

The village of Woodlesford has it's very own train station which operates 7 days per week and provides services to Leeds.

In the summer months there's also the Scarborough Express steam train which runs fortnightly connecting the village with the Scarborough coast. For travel by car, the village is also well connected to major roads being minutes from M1, M62 and A1.





#### **GROUND FLOOR**

Kitchen/Diner

Living Area

Utility

#### FIRST FLOOR

Master Bedroom

Bedroom 2

Office/Dressing

Ensuite

Bathroom

## THE ASHFORD

Those looking for a modern house with attractive features and classic charm, should look no further than the Ashford







First Floor





### ASHFORD KITCHEN

The kitchen is often the hub of any home, the Ashford Kitchen Layout delivers the hub, utilising a wrap around breakfast bar allowing for the subtle separation of spaces with different functions. Used to divide and define the

practicality of the food preparation area from the sociability of the dining and family room.



### Traditional and modern options available...

Different unit ranges and colours can be selected from, all accompanied with high end specification built in appliances and Silestone quartz worktops.

Providing all the ingredients for the perfect kitchen!









# BEDROOMS

The Ashford has 2 Double Bedrooms, with the Master having the benefit of an En-suite. There's also the potential of a dressing room as an optional extra for th