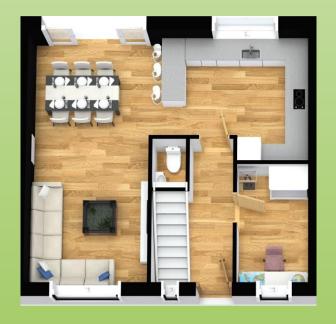

serve to name just two! There are also plenty of picnic benches close to Woodlesford Lock and cycle trails through to Leeds City Centre and beyond!

The village of Woodlesford has it's very own train station which operates 7 days per week and provides services to Leeds.

In the summer months there's also the Scarborough Express steam train which runs fortnightly connecting the village with the Scarborough coast. For travel by car, the village is also well connected to major roads being minutes from M1, M62 and A1.





#### **GROUND FLOOR**

Kitchen/Diner

Living Area

Utility

#### FIRST FLOOR

Master Bedroom

Bedroom 2

Office/Dressing

Ensuite

Bathroom

## THE ASHFORD

Those looking for a modern house with attractive features and classic charm, should look no further than the Ashford







First Floor





### ASHFORD KITCHEN

The kitchen is often the hub of any home, the Ashford Kitchen Layout delivers the hub, utilising a wrap around breakfast bar allowing for the subtle separation of spaces with different functions. Used to divide and define the

practicality of the food preparation area from the sociability of the dining and family room.



### Traditional and modern options available...

Different unit ranges and colours can be selected from, all accompanied with high end specification built in appliances and Silestone quartz worktops.

Providing all the ingredients for the perfect kitchen!









# BEDROOMS

The Ashford has 2 Double Bedrooms, with the Master having the benefit of an En-suite. There's also the potential of a dressing room as an optional extra fo