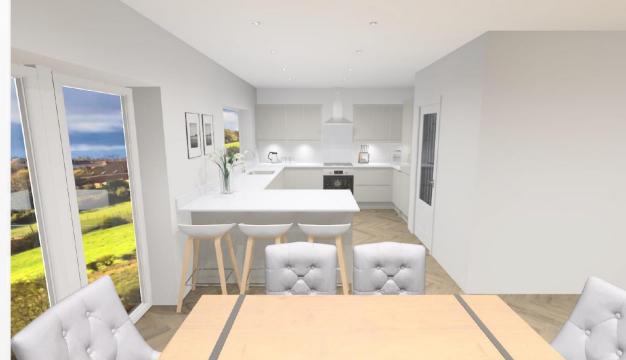

### ASHFORD KITCHEN

The kitchen is often the hub of any home, the Ashford Kitchen Layout delivers the hub, utilising a wrap around breakfast bar allowing for the subtle separation of spaces with different functions. Used to divide and define the

practicality of the food preparation area from the sociability of the dining and family room.

### Traditional and modern options available...

Different unit ranges and colours can be selected from, all accompanied with high end specification built in appliances and Silestone quartz worktops.

Providing all the ingredients for the perfect kitchen!