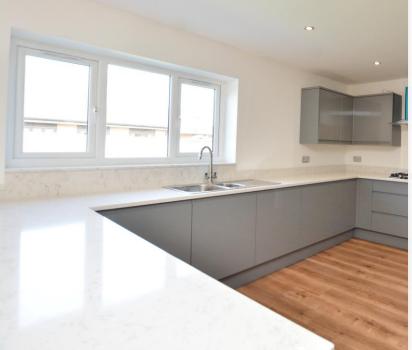

### ASHFORD KITCHEN

The kitchen is often the hub of any home, the Ashford Kitchen Layout delivers the hub, utilising a wrap around breakfast bar allowing for the subtle separation of spaces with different functions. Used to divide and define the

practicality of the food preparation area from the sociability of the dining and family room.

### Traditional and modern options available...

Different unit ranges and colours can be selected from, all accompanied with high end specification built in appliances and Silestone quartz worktops.

Providing all the ingredients for the perfect kitchen!