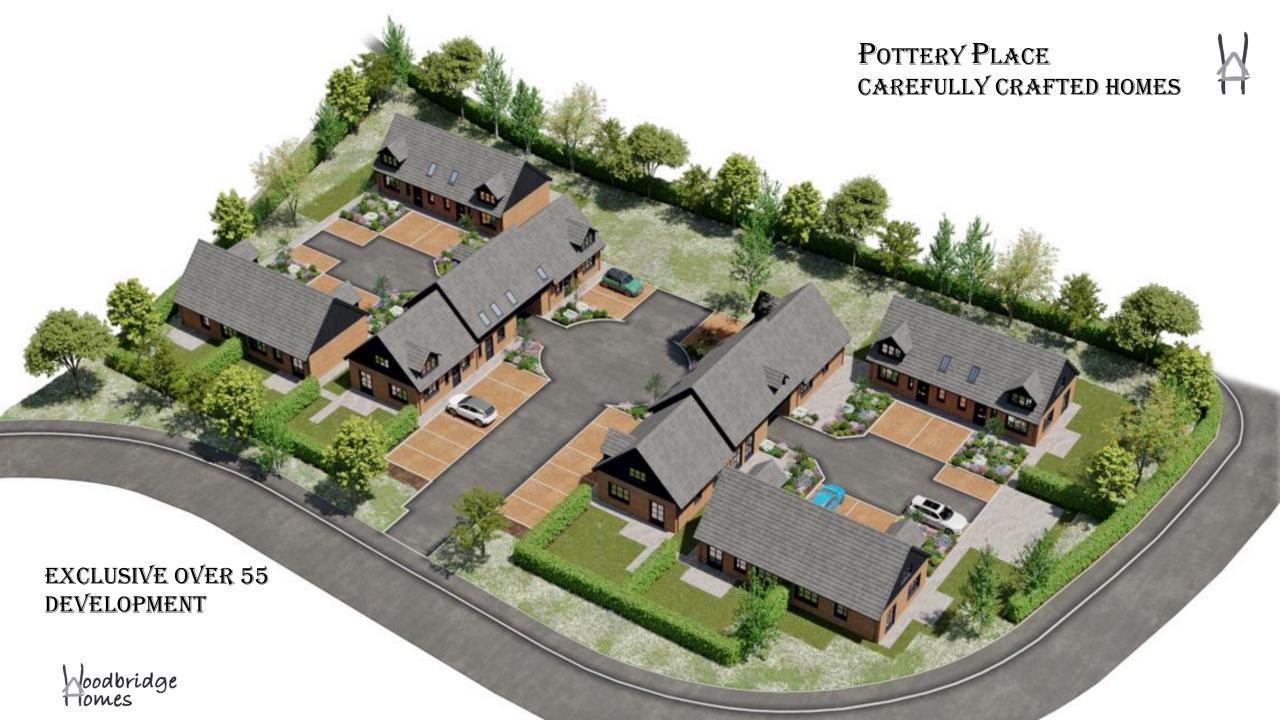

TWO POINTERS

### EXPLORE WOODLESFORD

Woodlesford Lock is located 6 miles from Leeds on the Aire and Calder Navigation .It's a beautifully peaceful, rural spot in the heart of what is otherwise a very lively village. The area is well known for it's rich variety of local wildlife and fantastic walking routes, including direct country walks to Temple Newsam and St Aidan's Nature Reserve to name just two! There are also plenty of picnic benches close to Woodlesford Lock and cycle trails through to Leeds City Centre and beyond!

The village of Woodlesford has it's very own train station which operates 7 days per week and provides services to Leeds.

In the summer months there's also the Scarborough Express steam train which runs fortnightly connecting the village with the Scarborough co