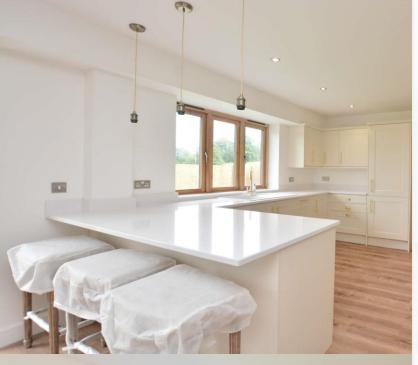

### ASHFORD KITCHEN

The kitchen is often the hub of any home, the Ashford Kitchen Layout delivers the hub, utilising a wrap around breakfast bar allowing for the subtle separation of spaces with different functions. Used to divide and define the

practicality of the food preparation area from the sociability of the dining and family room.

### Traditional and modern options available...

Different unit ranges and colours can be selected from, all accompanied with high end specification built in appliances and Silestone quartz worktops.

Providing all the ingredients for the perfect kitchen!